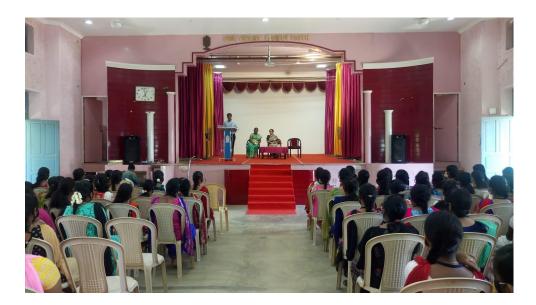

#### > PHOTOS

Anti- Ragging cell organised an awareness meeting on 22 February 2021 for the freshers. Mr. S. Rajesh Bharati M. A. M. L., Assistant Professor of Law, Government Law college, Tirunelveli addressed on the title "Legal Perspectives of Ragging in Educational Institutions" and elucidated the various ways of Prohibition, Prevention and Punishment of Ragging. He highlighted the legal perspectives of Ragging in Educational Institutions and its impact on the career of the students.